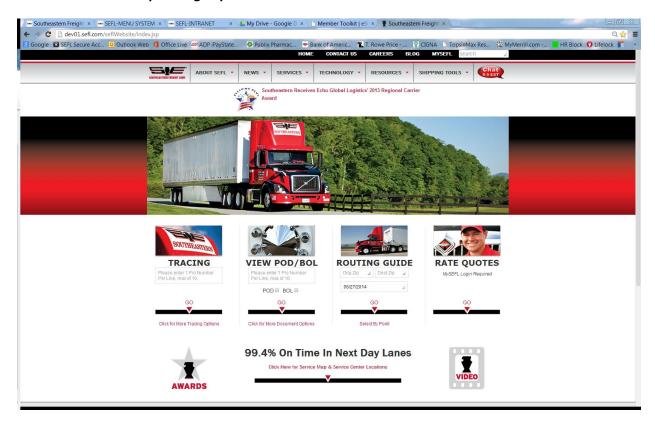

# Take a Look at the New Look!

Within the coming weeks, Southeastern's website will have a new more modern and easy to use look! We will offer the same excellent applications while making it easier to read and access. Here are a few of the upcoming improvements:

## • Page sizes to your preference

Pages and fonts automatically resize based on your preferred browser size.

### Easy to find options

- Options have been regrouped to be more intuitive.
- o A Search Box has been added to assist in finding any page or content.

### • Easy access to the most used applications

- Tracing, View POD/BOL, and Routing Guide remain on the home page for quick reference and do not require a secure sign-in.
- Rate Quotes have been added to the main page due to very high activity; MySEFL login is required for access for security reasons.

#### Breaking News is front and Center

• We will continue to keep you apprised of any special events, awards, weather, or new features that may affect you.

In other words, we are having a "facelift" which should improve your access speeds while making things easier to read. Enjoy!